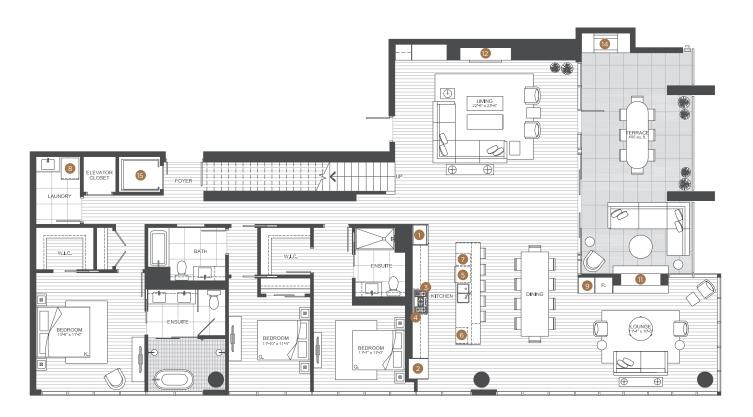

## 4 BEDROOM + MEDIA + LOUNGE

## TOTAL AREA 6,438 SQ FT

4,330 sq ft INDOOR AREA

2,108 sq ft outdoor area

## PH2 - LOWER LEVEL

#### **FEATURE LIST:**

- 1. 30" Blomberg Integrated Fridge
- 2. 30" Fulgor Milano Double Convection Wall Oven
- 3. 36" Fulgor Milano 5 Burner Gas Cooktop
- 4. 36" Faber Integrated Hoodfan
- 5. Blomberg Integrated Dishwasher
- 6. GE Microwave

- 7. Ice Maker
- 8. LG Full Size Washer and Dryer
- 9. Full Height Wine Fridge10. UC Wine Fridge
- 11. Double Sided Fireplace
- 12. Single Sided Fireplace
- 13. Firepit
- 14. BBQ (Gas)
- 15. Private in Unit Elevator
- 16. Bidet
- 17. Fitness Area