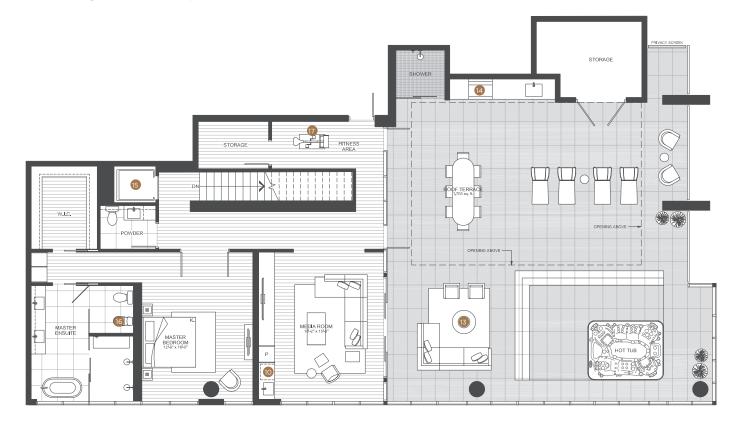

## 4 BEDROOM + MEDIA + LOUNGE

## TOTAL AREA 6,438 SQ FT

4,330 sq ft INDOOR AREA

2,108 sq ft outdoor area

#### PH2 - UPPER LEVEL

#### **FEATURE LIST:**

- 1. 30" Blomberg Integrated Fridge
- 2. 30" Fulgor Milano Double Convection Wall Oven
- 3. 36" Fulgor Milano 5 Burner Gas Cooktop
- 4. 36" Faber Integrated Hoodfan
- 5. Blomberg Integrated Dishwasher
- 6. GE Microwave

- 7. Ice Maker
- 8. LG Full Size Washer and Dryer
- 9. Full Height Wine Fridge10. UC Wine Fridge
- 11. Double Sided Fireplace
- 12. Single Sided Fireplace
- 13. Firepit
- 14. BBQ (Gas)
- 15. Private in Unit Elevator
- 16. Bidet
- 17. Fitness Area