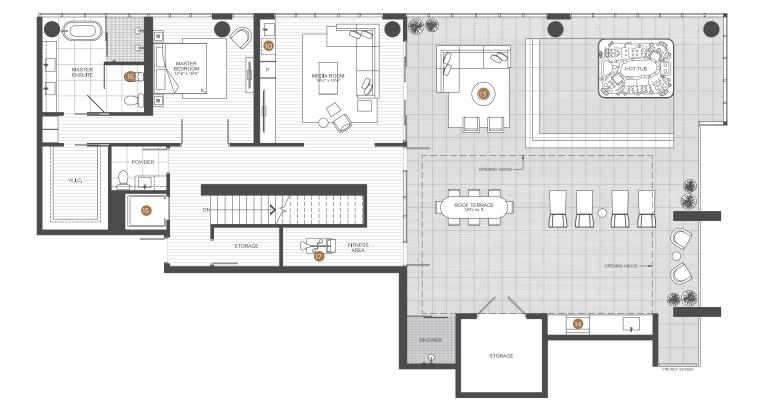

#### PH1 - UPPER LEVEL

#### FEATURE LIST:

- 1. 30" Blomberg Integrated Fridge
- 2. 30" Fulgor Milano Double Convection Wall Oven
- 3. 36" Fulgor Milano 5 Burner Gas Cooktop
- 4. 36" Faber Integrated Hoodfan
- 5. Blomberg Integrated Dishwasher
- 6. GE Microwave

- 7. Ice Maker
- 8. LG Full Size Washer and Dryer
- 9. Full Height Wine Fridge
- 10. UC Wine Fridge
- 11. Double Sided Fireplace12. Single Sided Fireplace
- 13. Firepit 14. BBQ (Gas)
- 15. Private in Unit Elevator
- 16. Bidet
- 17. Fitness Area