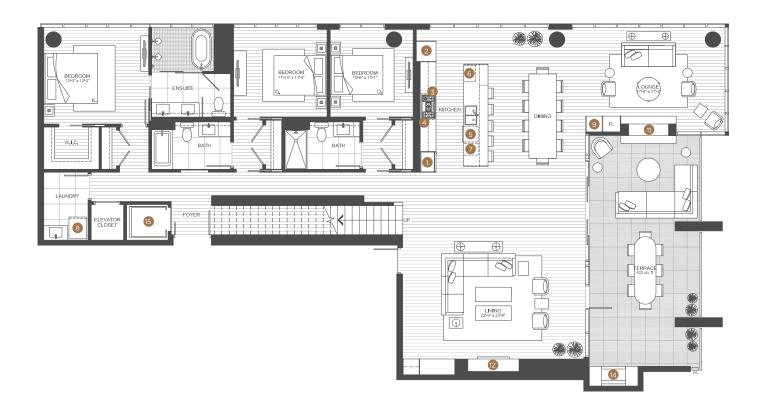

### PH1 - LOWER LEVEL

#### FEATURE LIST:

- 1. 30" Blomberg Integrated Fridge
- 2. 30" Fulgor Milano Double Convection Wall Oven
- 3. 36" Fulgor Milano 5 Burner Gas Cooktop
- 4. 36" Faber Integrated Hoodfan
- 5. Blomberg Integrated Dishwasher
- 6. GE Microwave

- 7. Ice Maker
- 8. LG Full Size Washer and Dryer
- 9. Full Height Wine Fridge
- 10. UC Wine Fridge
- 11. Double Sided Fireplace12. Single Sided Fireplace
- 13. Firepit 14. BBQ (Gas)
- 15. Private in Unit Elevator
- 16. Bidet
- 17. Fitness Area