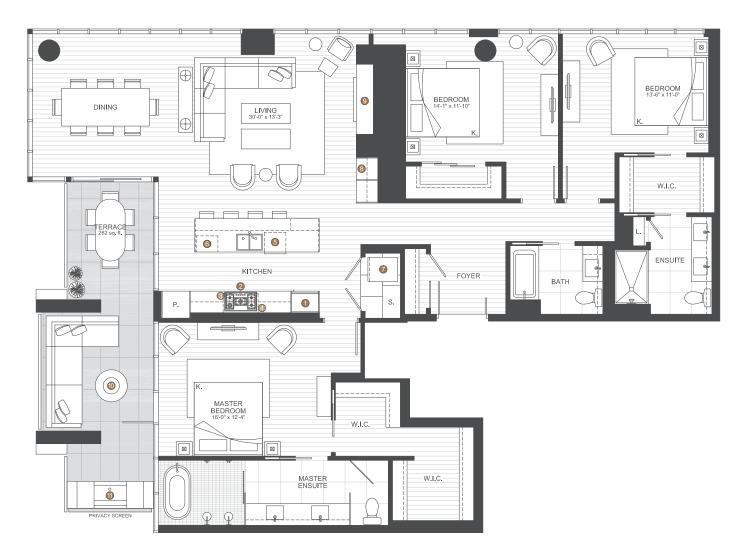

## PLAN LPH1 3 bedroom

## TOTAL AREA 2,280 SQ FT

2,018 SQ FT

262 SQ FT OUTDOOR AREA

## FEATURE LIST:

- 1. 30" Blomberg Integrated Fridge
- 2. 30" Fulgor Milano Convection Oven
- 3. 36" Fulgor Milano 5 Burner Gas Cooktop
- 4. 36" Faber Integrated Hoodfan
- 5. Blomberg Integrated Dishwasher
- 6. GE Microwave

- 7. LG Full Size Washer and Dryer
- 8. UC Wine Fridge
- 9. Fireplace
- 10. Firepit
- 11. BBQ (Gas)

(∱ N

The floorplans, square footage, dimensions, design and configuration of the strata lots and project are approximate and/or artist's interpretation only and may differ from what is shown. Final dimensions, square footage, and configuration shall be determined by the final strata plans. Final floorplans may be the mirror image of the floorplans shown above. Refer to architectural drawings. The developer reserves the right to make changes without notice to the floorplans, ceiling heights, project design, landscaping plans, appliances, specifications, and features. E.&O.E.